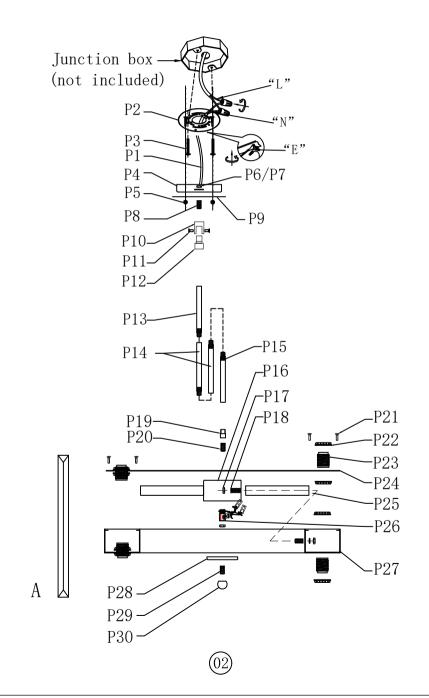

### PARTS LIST

| Part Number    | Picture  | Description                   | Qty | Diagram Number |
|----------------|----------|-------------------------------|-----|----------------|
| Cord-75-18#-CL |          | Power Cord 75"<br>SPT-2 Clear | 1   | P1             |
|                |          | Crossbar 4"<br>(Canopy part)  | 1   | P2             |
|                |          | 5/32-32 Screw                 | 2   | Р3             |
| CP3R05BK       |          | D4.75" Canopy plat            | 1   | P4             |
|                |          | NUT                           | 2   | P5             |
|                | В        | Set nut                       | 1   | P6             |
|                | 0        | metal washer                  | 1   | P7             |
|                | mm       | thread pipe                   | 1   | P8             |
|                | •        | D6"sheetmetal                 | 1   | P9             |
|                | П        | NUT                           | 1   | P10            |
|                | Ь        | NUT                           | 2   | P11            |
|                |          | NUT                           | 1   | P12            |
| ROD9019BK-2    | 66       | L16"metal tube(ROD9019)       | 1   | P13            |
|                | <b>6</b> | L12"metal tube(ROD9019)       | 2   | P14            |
|                | <b></b>  | L6"metal tube(ROD9019)        | 1   | P15            |
|                |          | Metal Wire Box                | 1   | P16            |

### 6200D16BK D16" H12" L8

| Picture     | Description         | Qty                                                                                                                                                        | Diagram Number                                                                                                                                                         |
|-------------|---------------------|------------------------------------------------------------------------------------------------------------------------------------------------------------|------------------------------------------------------------------------------------------------------------------------------------------------------------------------|
| В           | Set nut             | 7                                                                                                                                                          | P17                                                                                                                                                                    |
| -           | Spring Seat         | 6                                                                                                                                                          | P18                                                                                                                                                                    |
| В           | NUT                 | 1                                                                                                                                                          | P19                                                                                                                                                                    |
|             | thread pipe         | 9                                                                                                                                                          | P20                                                                                                                                                                    |
| Ð           | Ground Screw        | 8                                                                                                                                                          | P21                                                                                                                                                                    |
| <b></b>     | Socket ring         | 16                                                                                                                                                         | P22                                                                                                                                                                    |
|             | G9 Socket           | 8                                                                                                                                                          | P23                                                                                                                                                                    |
|             | sheetmetal          | 1                                                                                                                                                          | P24                                                                                                                                                                    |
|             | L4" metal tube      | 4                                                                                                                                                          | P25                                                                                                                                                                    |
|             | Hickey              | 1                                                                                                                                                          | P26                                                                                                                                                                    |
|             | D16"Metal Body      | 1                                                                                                                                                          | P27                                                                                                                                                                    |
| 0           | Metal cover         | 1                                                                                                                                                          | P28                                                                                                                                                                    |
| <i>cuum</i> | thread pipe         | 1                                                                                                                                                          | P29                                                                                                                                                                    |
| Φ           | Cap nut             | 1                                                                                                                                                          | P30                                                                                                                                                                    |
| 5"          | L12"Article crystal | 36                                                                                                                                                         | A                                                                                                                                                                      |
|             |                     | Spring Seat  NUT  thread pipe  Ground Screw  Socket ring  G9 Socket  sheetmetal  L4" metal tube  Hickey  D16"Metal Body  Metal cover  thread pipe  Cap nut | Spring Seat 6  NUT 1  thread pipe 9  Ground Screw 8  Socket ring 16  G9 Socket 8  sheetmetal 1  L4" metal tube 4  Hickey 1  D16"Metal Body 1  thread pipe 1  Cap nut 1 |

- 1. Fix the Mounting bracket (1) to the ceiling.
- 2. First run the power cord through the metal tube (4.5.6).
- 3. Fix the Metal tube (4.5.6) to the lamp body (7).
- 4. Fix the Canopy (3) to the Metal tube (4).
- 5. Fix the Canopy(3) to the mounting bracket(1) with knurled nuts(2).
- 6. Install the bulb (not included) to the lamp fixture.
- 7. As the crystal (A) dressing instruction, hang the crystal parts.