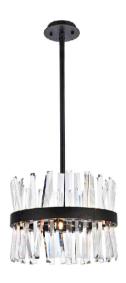

# Installation manual for

6200D16BK

Dimensions : D16" H12" L8 Collection : Serephina

Bulb Type: G9 bulb not included

Lamp Frame Weight: 9.4 LBS Total Weight: 16.9 LBS

Thank you for choosing our product(s).

## 6200D16BK D16" H12" L8

Step 1

Please use the parts list to ensure you are not missing any parts.

### 6200D16BK D16" H12" L8

| Picture     | Description         | Qty                                                                                                                                                        | Diagram Number                                                                                                                                                         |
|-------------|---------------------|------------------------------------------------------------------------------------------------------------------------------------------------------------|------------------------------------------------------------------------------------------------------------------------------------------------------------------------|
| В           | Set nut             | 7                                                                                                                                                          | P17                                                                                                                                                                    |
| -           | Spring Seat         | 6                                                                                                                                                          | P18                                                                                                                                                                    |
| В           | NUT                 | 1                                                                                                                                                          | P19                                                                                                                                                                    |
|             | thread pipe         | 9                                                                                                                                                          | P20                                                                                                                                                                    |
| Ð           | Ground Screw        | 8                                                                                                                                                          | P21                                                                                                                                                                    |
| <b></b>     | Socket ring         | 16                                                                                                                                                         | P22                                                                                                                                                                    |
|             | G9 Socket           | 8                                                                                                                                                          | P23                                                                                                                                                                    |
|             | sheetmetal          | 1                                                                                                                                                          | P24                                                                                                                                                                    |
|             | L4" metal tube      | 4                                                                                                                                                          | P25                                                                                                                                                                    |
|             | Hickey              | 1                                                                                                                                                          | P26                                                                                                                                                                    |
|             | D16"Metal Body      | 1                                                                                                                                                          | P27                                                                                                                                                                    |
| 0           | Metal cover         | 1                                                                                                                                                          | P28                                                                                                                                                                    |
| <i>cuum</i> | thread pipe         | 1                                                                                                                                                          | P29                                                                                                                                                                    |
| Φ           | Cap nut             | 1                                                                                                                                                          | P30                                                                                                                                                                    |
| 5"          | L12"Article crystal | 36                                                                                                                                                         | A                                                                                                                                                                      |
|             |                     | Spring Seat  NUT  thread pipe  Ground Screw  Socket ring  G9 Socket  sheetmetal  L4" metal tube  Hickey  D16"Metal Body  Metal cover  thread pipe  Cap nut | Spring Seat 6  NUT 1  thread pipe 9  Ground Screw 8  Socket ring 16  G9 Socket 8  sheetmetal 1  L4" metal tube 4  Hickey 1  D16"Metal Body 1  thread pipe 1  Cap nut 1 |