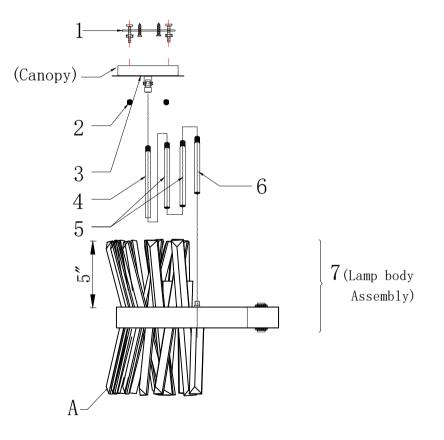

# Frame Assembly Diagram

## 6200D16BK D16" H12" L8

Step 1

Please use the parts list to ensure you are not missing any parts.

- 1. Fix the Mounting bracket (1) to the ceiling.
- 2. First run the power cord through the metal tube (4.5.6).
- 3. Fix the Metal tube (4.5.6) to the lamp body (7).
- 4. Fix the Canopy (3) to the Metal tube (4).
- 5. Fix the Canopy(3) to the mounting bracket(1) with knurled nuts(2).
- 6. Install the bulb (not included) to the lamp fixture.
- 7. As the crystal (A) dressing instruction, hang the crystal parts.