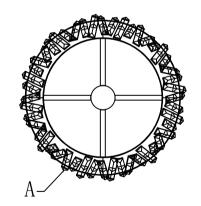

# Step 4 Crystal Dressing Instructions

1. Hang Crystal:A

6200D16BK D16" H12" L8
Crystal Dressing

Crystal Dressing Diagram

When dressing the chandelier with the crystals please remember to wear either rubber or cotton gloves. So as to prevent any damage or smudging on the crystals.