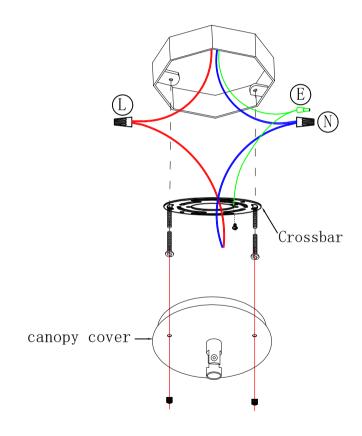

### Canopy installation instructions

"L" = Hot wire

"N" = Neutral wire

"E" = Ground wire

Important: This product must be installed in accordance with the local installation codes by a person familiar with construction and operation of this product and the hazards involved.

- 1. Black wire from ceiling(junction box) attaches to "L"wire from the fixture.
- 2. White wire from ceiling((junction box) attaches to "N"wire from the fixture.
- 3. "E" wire from the fixture is attaced to the mounting bracket and an additional "E" wire from the mounting bracket must be secured to the junction box.
- 4. Secure mounting bracket to the junction box.
- 5. Insert screws in side of top unit the mounting bracket.